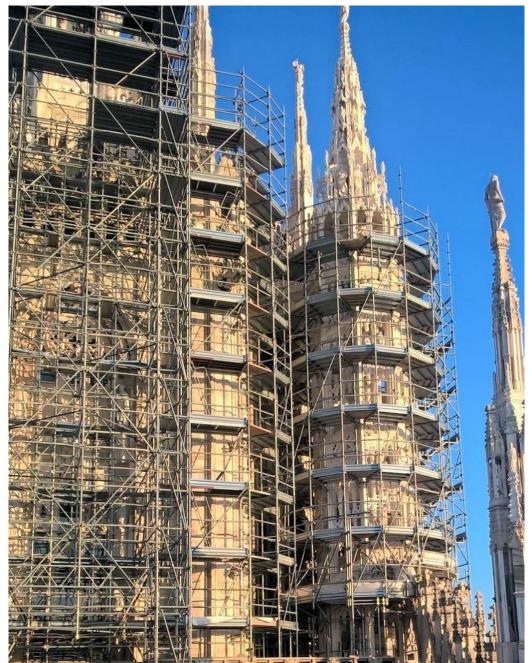

## Project name: Milan Cathedral Renovation

The Milan Cathedral is the largest Gothic church in Italy, the fourth in the world by surface and the sixth by volume.

MARCEGAGLIA BUILDTECH has always provided the scaffolding system for the restructuring of all its parts, for example, the roof Cupola with its imposing spires, using PON CAD for the design of the project and the structural calculations.