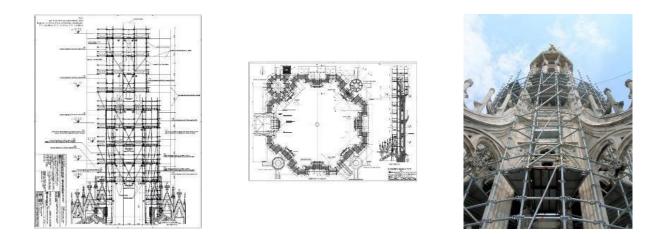

## Project name: Milan Cathedral Renovation

The Milan Cathedral is the largest Gothic church in Italy, the fourth in the world by surface and the sixth by volume.

MARCEGAGLIA BUILDTECH has always provided the scaffolding system for the restructuring of all its parts, for example, the roof Cupola with its imposing spires, using PON CAD for the design of the project and the structural calculations.

## PON CAD

Use PON CAD + STRUCT for the Designing and Verification of your Scaffolds!

Request more about PON CAD