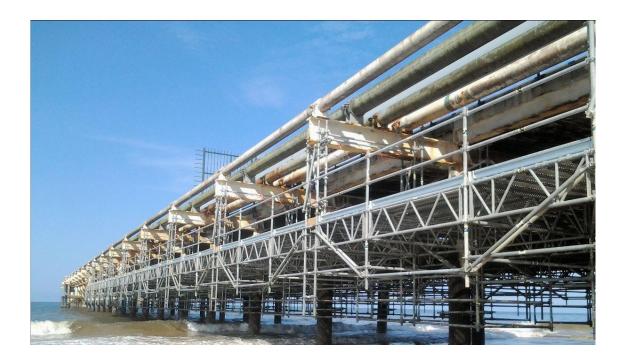

## **TECHNICAL NOTES**

The scaffolding is suspended from the existing metal structure of the bridge (HEB550 and HEB400) and resting on piers (f 20") with a 7-meter interaxis. It is made of UNI EN 10219 S235JR hot-galvanized elements of multidirectional MP PILOSIO.

The scaffolding serves to allow maintenance operations at about 1.80 m below the intrados of HEB550 and about 2.35 m below the intrados of HEB400.

The MP structure uses a typical module size, made of galvanized metal platforms of 7 meters wide and 13.5 meters long. The scaffolding is fixed to the bridge by special hanging hooks and a system of galvanized tubes, and orthogonal joints fixed to the tubes and the standards.