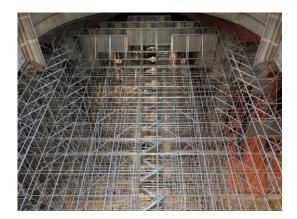

## **DESCRIPTION**

**PON CAD** software in combination with Multidirectional system SM8 guarantees the maximum flexibility and versatility to any construction site's requirements.

- Scaffolding: Multidirectional system SM8
- Total height of the scaffolding: 104 metres
- Total weight of the structure: circa 300 tones
- Total working floors: 52 levels

In addition to the scaffolding, there are two other prop-scaffold supporting structures in the 1<sup>st</sup> and 2<sup>nd</sup> underground levels.

The People's Salvation Cathedral, with its 14.000sqm and 120m height, is the tallest and largest Orthodox church in the world by volume.

**Inspect the 3D model** 

<u>Marcegaglia Buildtech</u> is a leading Italian company that produces and supplies steel scaffolding systems and solutions for residential and industrial construction sites. In partnership with SCBuildingEchipament, they are contributing actively in the realization of this massive work, still in progress.