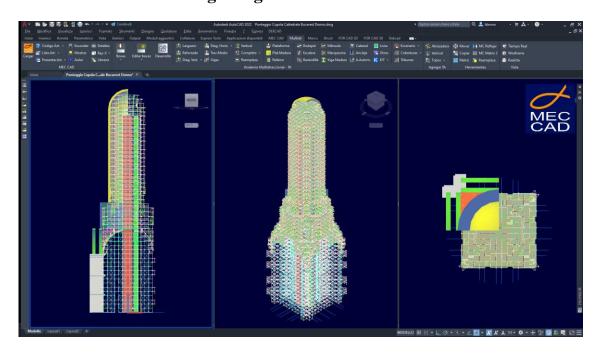

## **DESCRIPTION**

**PON CAD** software in combination with Multidirectional system SM8 guarantees the maximum flexibility and versatility to any construction site's requirements.

- Scaffolding: Multidirectional system SM8
- Total height of the scaffolding: 104 metres
- Total weight of the structure: circa 300 tones
- Total working floors: 52 levels

In addition to the scaffolding, there are two other prop-scaffold supporting structures in the 1<sup>st</sup> and 2<sup>nd</sup> underground levels.

The People's Salvation Cathedral, with its 14.000sqm and 120m height, is the tallest and largest Orthodox church in the world by volume.

**Inspect the 3D model** 

<u>Marcegaglia Buildtech</u> is a leading Italian company that produces and supplies steel scaffolding systems and solutions for residential and industrial construction sites. In partnership with SCBuildingEchipament, they are contributing actively in the realization of this massive work, still in progress.