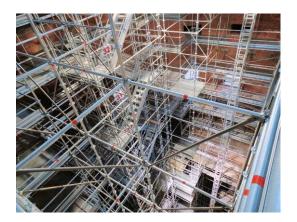

## **DESCRIPTION**

**PON CAD** software in combination with Multidirectional system SM8 guarantees the maximum flexibility and versatility to any construction site's requirements.

- Scaffolding: Multidirectional system SM8
- Total height of the scaffolding: 104 metres
- Total weight of the structure: circa 300 tones
- Total working floors: 52 levels

In addition to the scaffolding, there are two other prop-scaffold supporting structures in the 1<sup>st</sup> and 2<sup>nd</sup> underground levels.

The People's Salvation Cathedral, with its 14.000sqm and 120m height, is the tallest and largest Orthodox church in the world by volume.

**Inspect the 3D model** 

<u>Marcegaglia Buildtech</u> is a leading Italian company that produces and supplies steel scaffolding systems and solutions for residential and industrial construction sites. In partnership with SCBuildingEchipament, they are contributing actively in the realization of this massive work, still in progress.