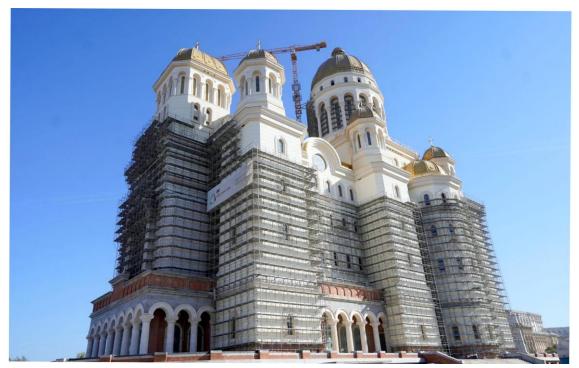

## MARCEGAGLIA BUILDTECH and PON CAD for the Scaffolding Design of BUCHAREST CATHEDRAL

## **DESCRIPTION**

**PON CAD** software in combination with Multidirectional system SM8 guarantees the maximum flexibility and versatility to any construction site's requirements.

- Scaffolding: Multidirectional system SM8
- Total height of the scaffolding: 104 metres
- Total weight of the structure: circa 300 tones
- Total working floors: 52 levels

In addition to the scaffolding, there are two other prop-scaffold supporting structures in the 1<sup>st</sup> and 2<sup>nd</sup> underground levels.

The People's Salvation Cathedral, with its 14.000sqm and 120m height, is the tallest and largest Orthodox church in the world by volume.